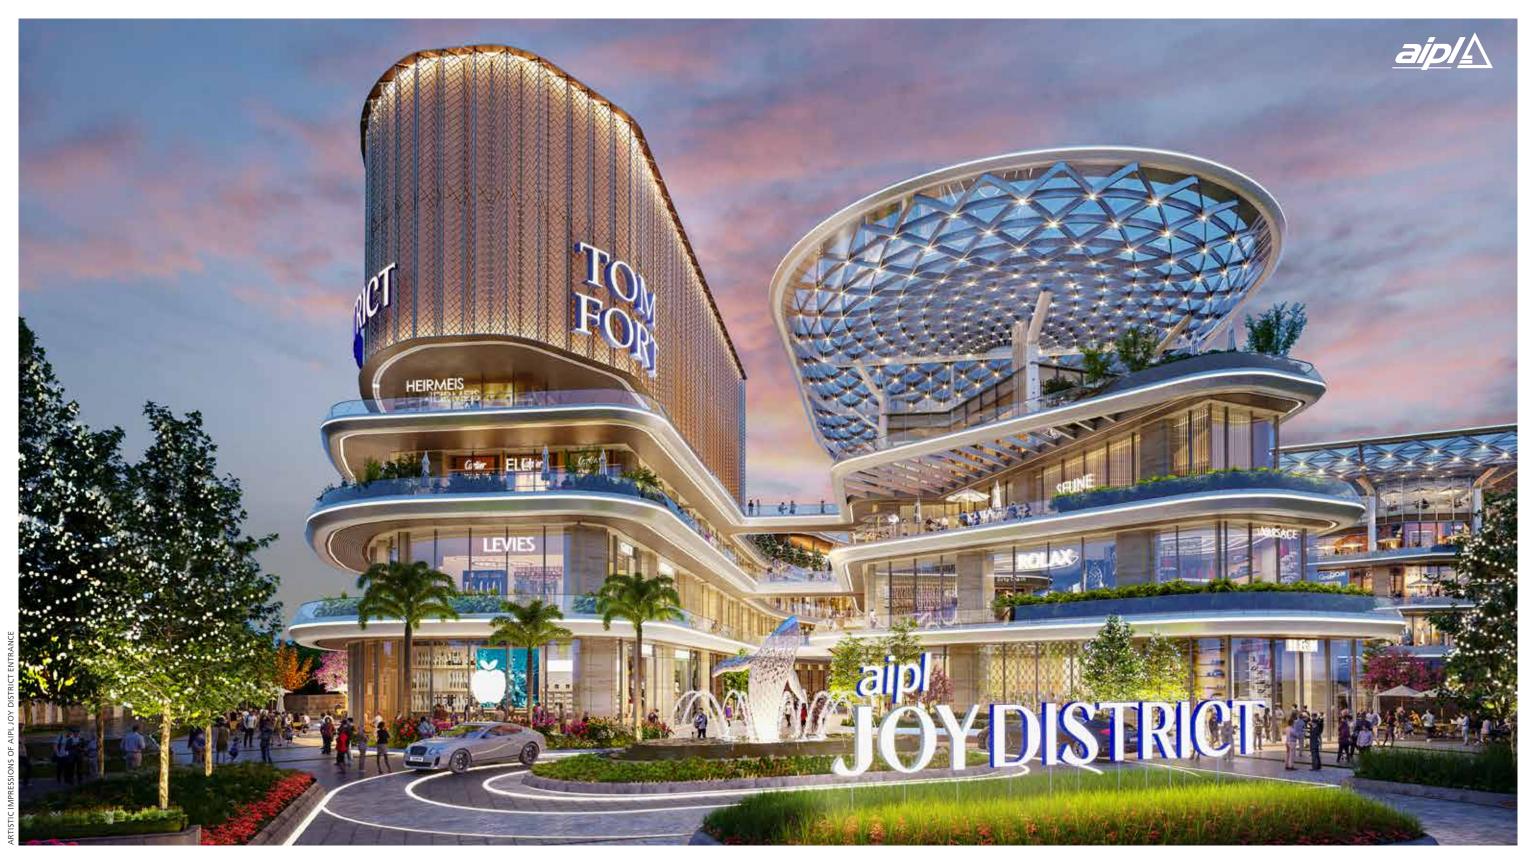

### PROJECT USPS

AMPLE BRANDING OPPORTUNITIES WITH DOUBLE HEIGHT FACADES SUPER LARGE BASEMENTS WITH HIGH MIX LEVELS CONNECTED DIRECTLY TO GROUND WITH DEDICATED ESCALATORS & LIFTS ICONIC FACADE WITH INTEAGRATED LED SCREENS TRANSFORMATION OF THE CENTRAL ATRIUM INTO A DYNAMIC EVENT SPACE, AGLOW WITH EVENING ILLUMINATION & FEATURING A CAPTIVATING CULTURAL FOUNTAIN **AQUA THEMED ATRIUMS** ICONIC SKY GARDEN DESIGNED AT F&B LEVEL UPSCALE NIGHTCLUBS AND RESTAURANTS WITH AMBIENT LIGHTS AND MAJESTIC VIEW EFFICIENT AND VERTICAL TRANSPORT LOCATED AT ALL KEYPOINTS FOR THE EASE OF CONNECTIVITY TRANSFORMATION OF WIDE SHOPPING BOULEVARDS BY INSTALLING FLOATING CORRIDORS LINKING EACH RETAIL BLOCKS