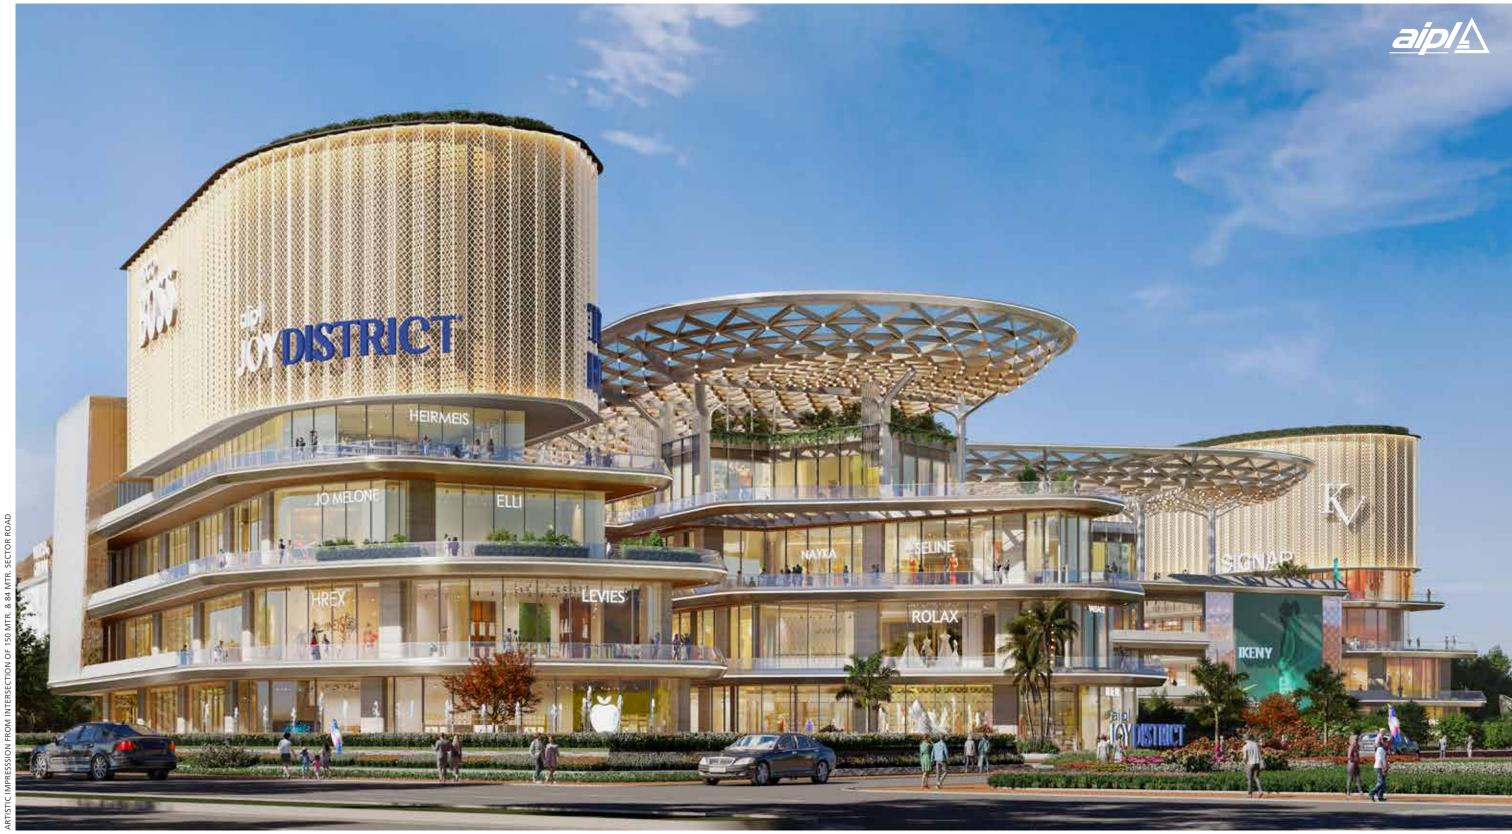

# THE DISTRICT OF RETAIL

Spread over approx. 91,045 Sq. Mtr.\*

Ground, first & second floor dedicated to retail

Dedicated space for supermarket on lower ground floor

Third floor dedicated to F&B and entertainment

Retail units are nestled along wide boulevards, offering an European-style retail experience

Most shops are positioned around the atrium to ensure optimal visibility

Hybrid retail experience

Wide streets & plazas ranging from 11 Mtr.\* - 52 Mtr.\*