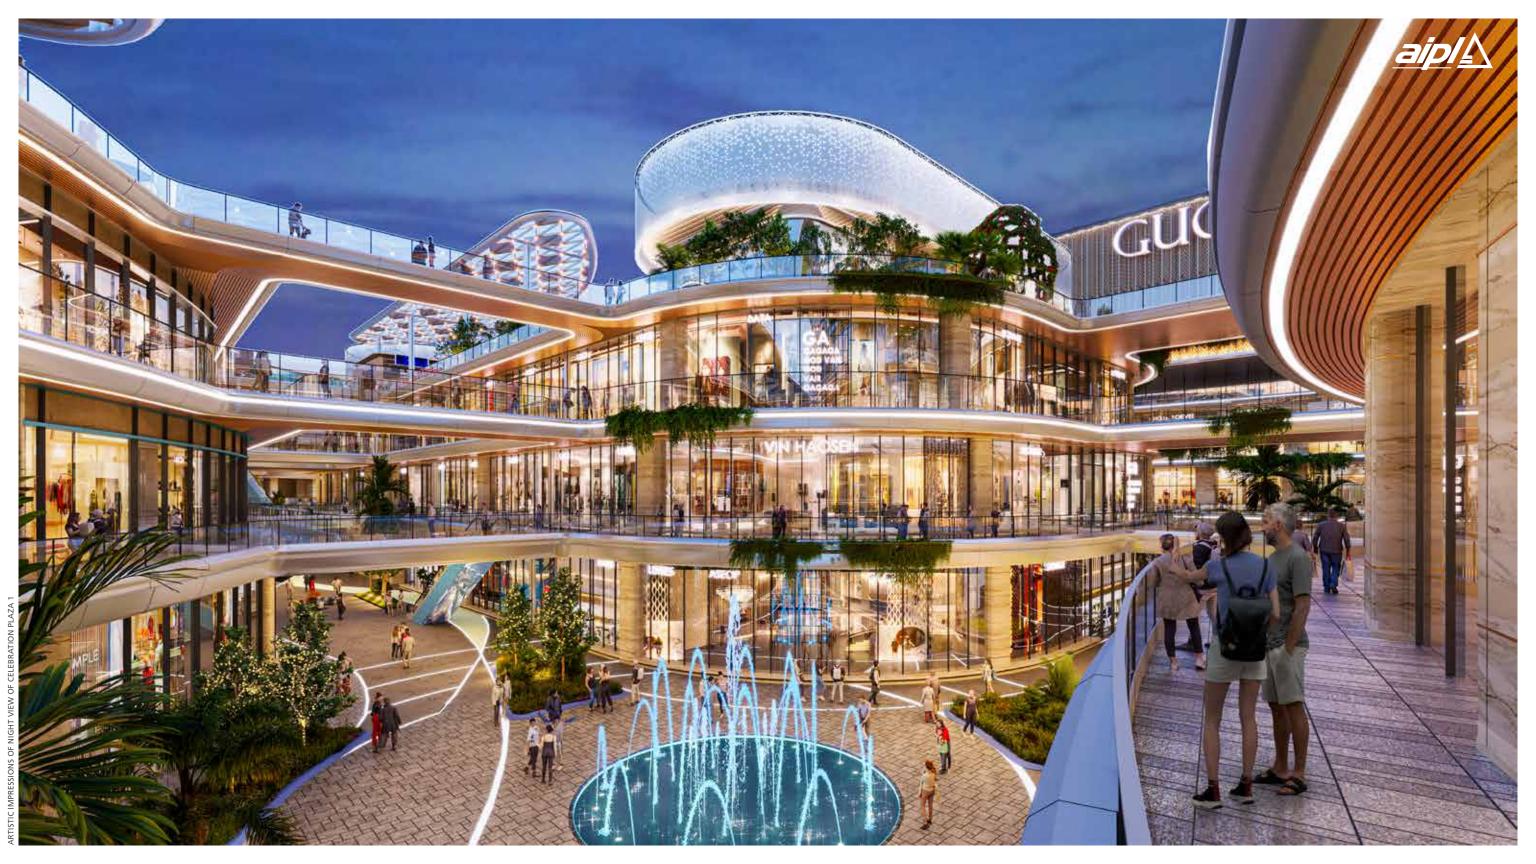

# THE DISTRICT OF ENERGY

Spanning approx. **52 Mtr.\*** wide, Event Plaza (approx. **16 Sq. Mtr.\***), is set to become the spicenter for grand occasions

It will host spectacular events, and mesmerizing shows, all within a space framed by towering, larger-than-life spectacles

# THE DISTRICT OF RADIANT HARMONY

A symphony of fountains, crafted with expertise by **Fludity**, **USA** awaken the senses

These cascading waters invite community connection, inspire artistic expression, and celebrate the beauty of nature in motion

With their mesmerizing displays, they transform the space into a lively world filled with joy, excitement, and entertainment

# THE DISTRICT OF RETAIL

Spread over approx. 91,045 Sq. Mtr.\*

Ground, first & second floor dedicated to retail

Dedicated space for supermarket on lower ground floor

Third floor dedicated to F&B and entertainment

Retail units are nestled along wide boulevards, offering an European-style retail experience

Most shops are positioned around the atrium to ensure optimal visibility

Hybrid retail experience

Wide streets & plazas ranging from 11 Mtr.\* - 52 Mtr.\*