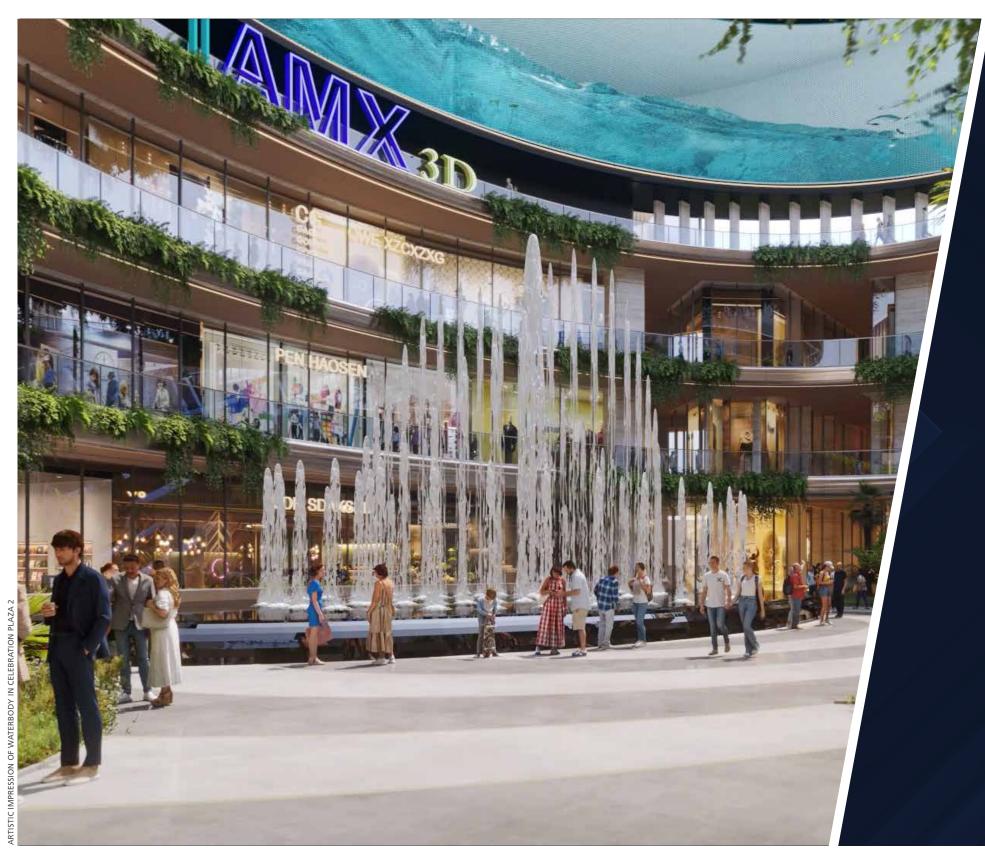

# THE DISTRICT OF ENERGY

Spanning approx. **52 Mtr.\*** wide, Event Plaza (approx. **16 Sq. Mtr.\***), is set to become the spicenter for grand occasions

It will host spectacular events, and mesmerizing shows, all within a space framed by towering, larger-than-life spectacles

# THE DISTRICT OF RADIANT HARMONY

A symphony of fountains, crafted with expertise by **Fludity**, **USA** awaken the senses

These cascading waters invite community connection, inspire artistic expression, and celebrate the beauty of nature in motion

With their mesmerizing displays, they transform the space into a lively world filled with joy, excitement, and entertainment