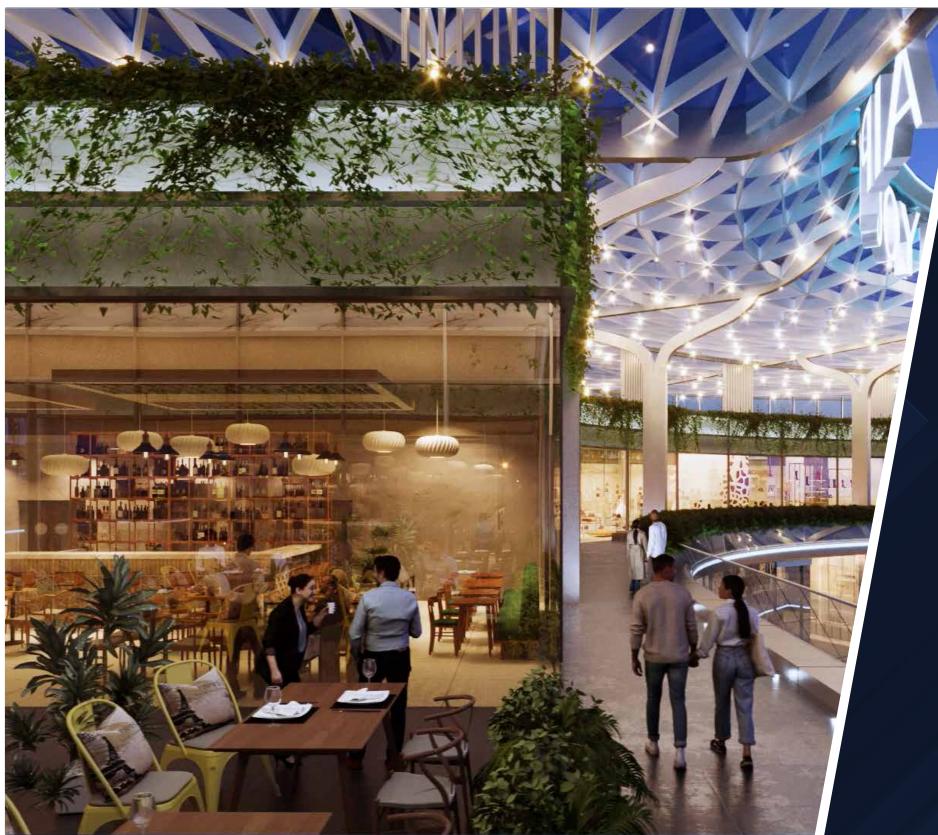

# THE DISTRICT OF FLAVOURS

Spread across a sprawling 13,936 Sq. Mtr.\*

Set amidst beautifully landscaped greens offering a vibrant mix of international & regional restaurants and cafes

With options for indoor or outdoor seating overlooking lush surroundings

Expolre a variety of cuisines, formats, and setting tailored to every taste

The destination creates a lively atmosphere where visitors can relish the finest flavours