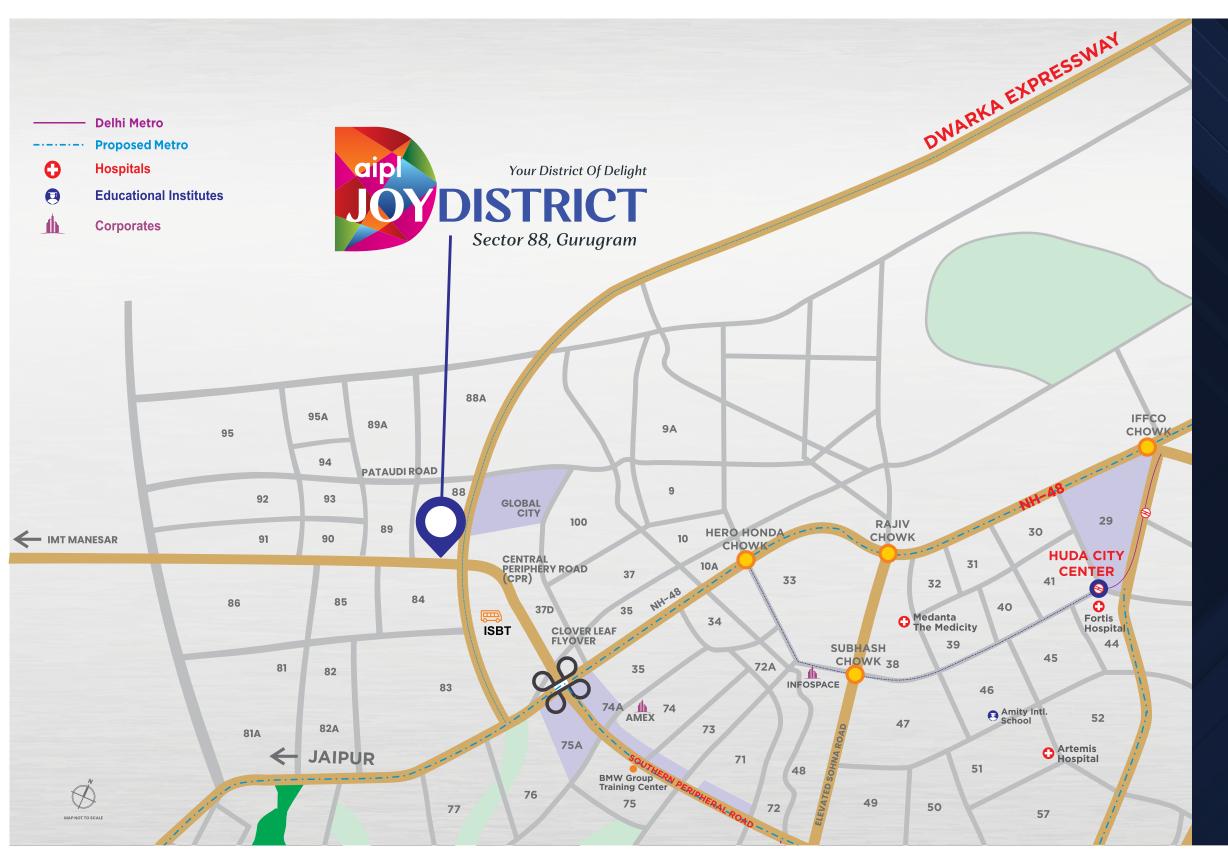

#### 2 MINUTES

WALK FROM PROPOSED METRO STATION

#### 5 MINUTES

DRIVE FROM
NATIONAL HIGHWAY 8

#### 5 MINUTES

DRIVE FROM
GURUGRAM GLOBAL CITY

#### 12 MINUTES

DRIVE FROM RAJIV CHOWK

#### 15 MINUTES

DRIVE FROM DWARKA

#### 25 MINUTES

DRIVE FROM IGI AIRPORT