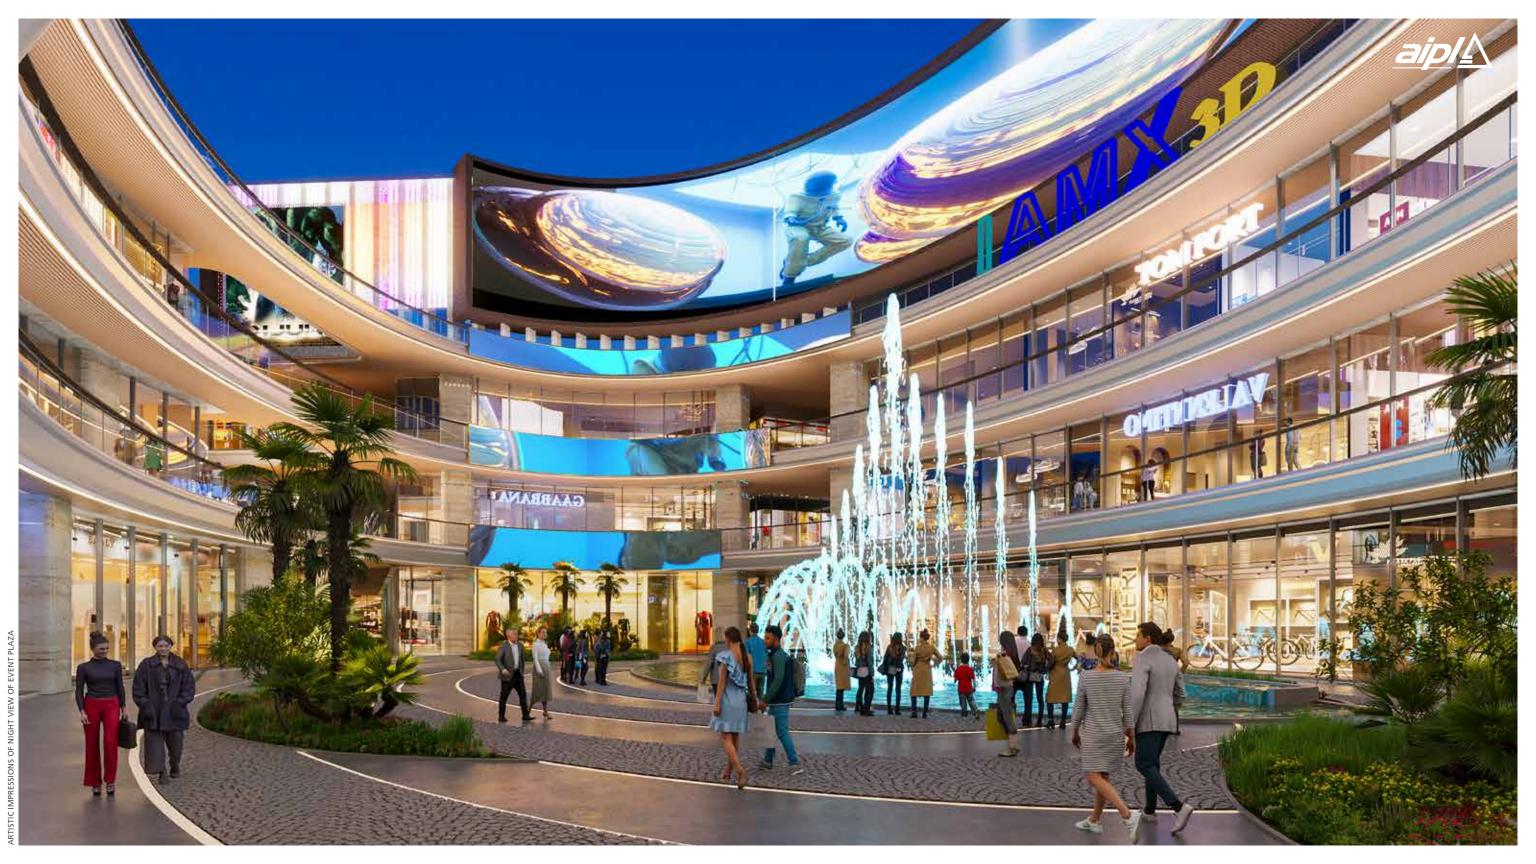

# THE DISTRICT OF ENERGY

Spanning approx. **52 Mtr.\*** wide, Event Plaza (approx. **16 Sq. Mtr.\***), is set to become the spicenter for grand occasions

It will host spectacular events, and mesmerizing shows, all within a space framed by towering, larger-than-life spectacles

# THE DISTRICT OF RADIANT HARMONY

A symphony of fountains, crafted with expertise by **Fludity**, **USA** awaken the senses

These cascading waters invite community connection, inspire artistic expression, and celebrate the beauty of nature in motion

With their mesmerizing displays, they transform the space into a lively world filled with joy, excitement, and entertainment

# THE DISTRICT OF RETAIL

Spread over approx. 91,045 Sq. Mtr.\*

Ground, first & second floor dedicated to retail

Dedicated space for supermarket on lower ground floor

Third floor dedicated to F&B and entertainment

Retail units are nestled along wide boulevards, offering an European-style retail experience

Most shops are positioned around the atrium to ensure optimal visibility

Hybrid retail experience

Wide streets & plazas ranging from 11 Mtr.\* - 52 Mtr.\*