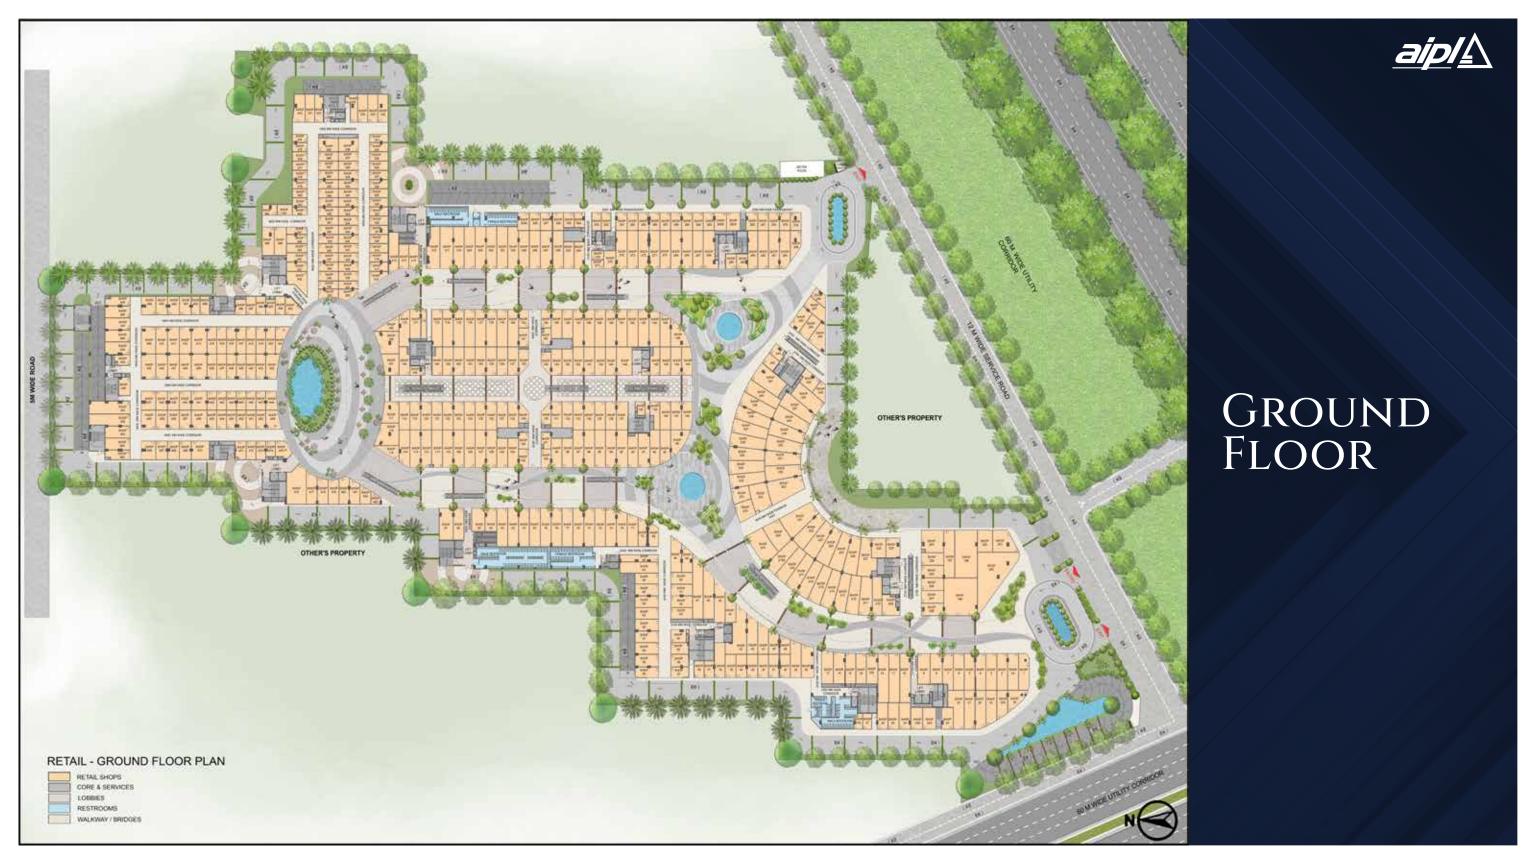

# THE DISTRICT OF RETAIL

Spread over approx. 91,045 Sq. Mtr.\*

Ground, first & second floor dedicated to retail

Dedicated space for supermarket on lower ground floor

Third floor dedicated to F&B and entertainment

Retail units are nestled along wide boulevards, offering an European-style retail experience

Most shops are positioned around the atrium to ensure optimal visibility

Hybrid retail experience

Wide streets & plazas ranging from 11 Mtr.\* - 52 Mtr.\*