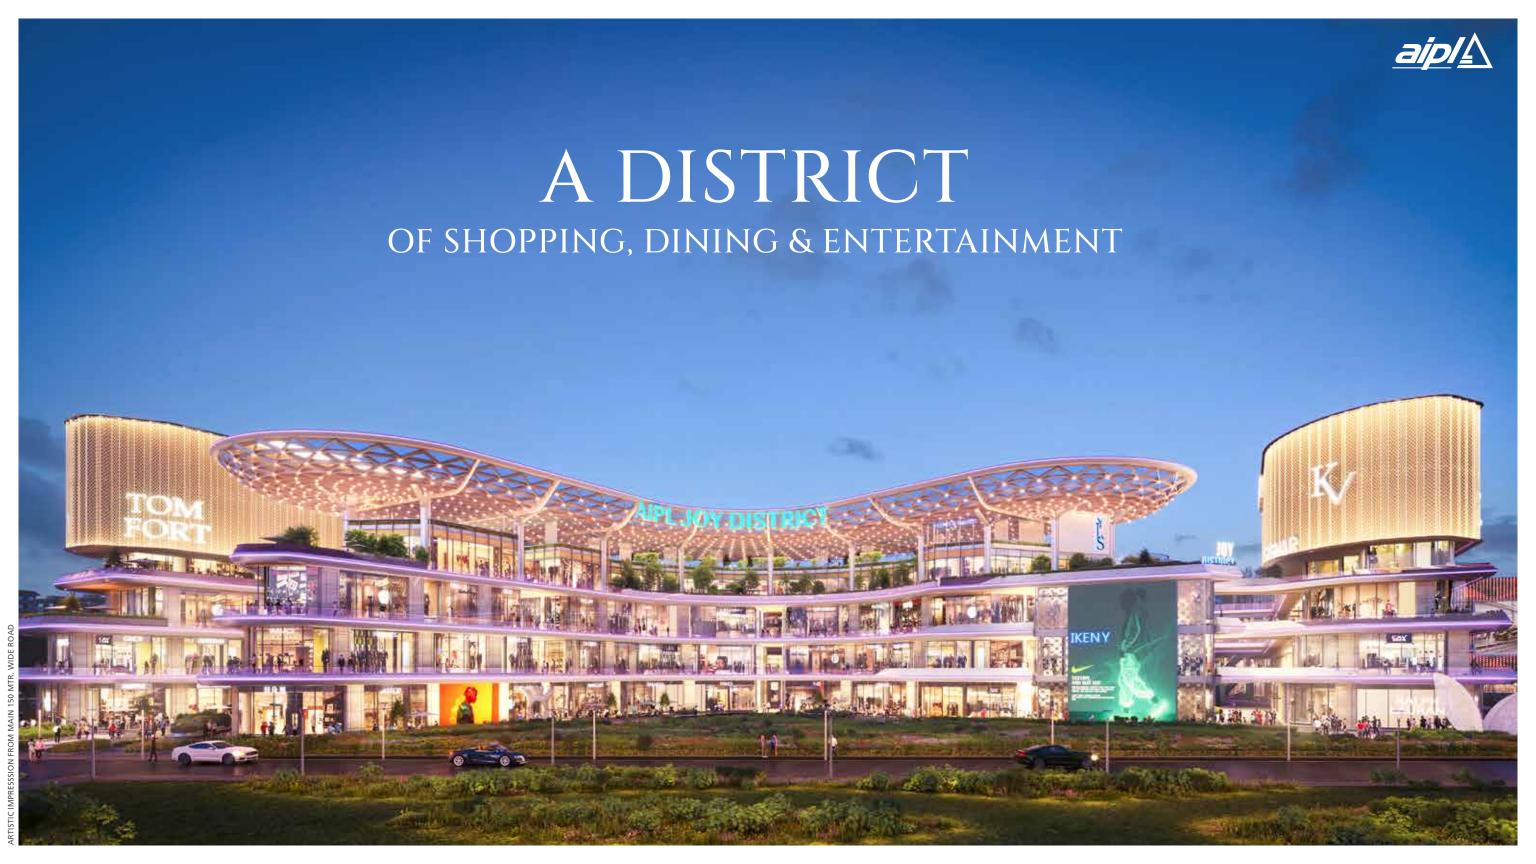

# THE DISTRICT OF RETAIL

Spread over approx. 91,045 Sq. Mtr.\*

Ground, first & second floor dedicated to retail

Dedicated space for supermarket on lower ground floor

Third floor dedicated to F&B and entertainment

Retail units are nestled along wide boulevards, offering an European-style retail experience

Most shops are positioned around the atrium to ensure optimal visibility

Hybrid retail experience

Wide streets & plazas ranging from 11 Mtr.\* - 52 Mtr.\*