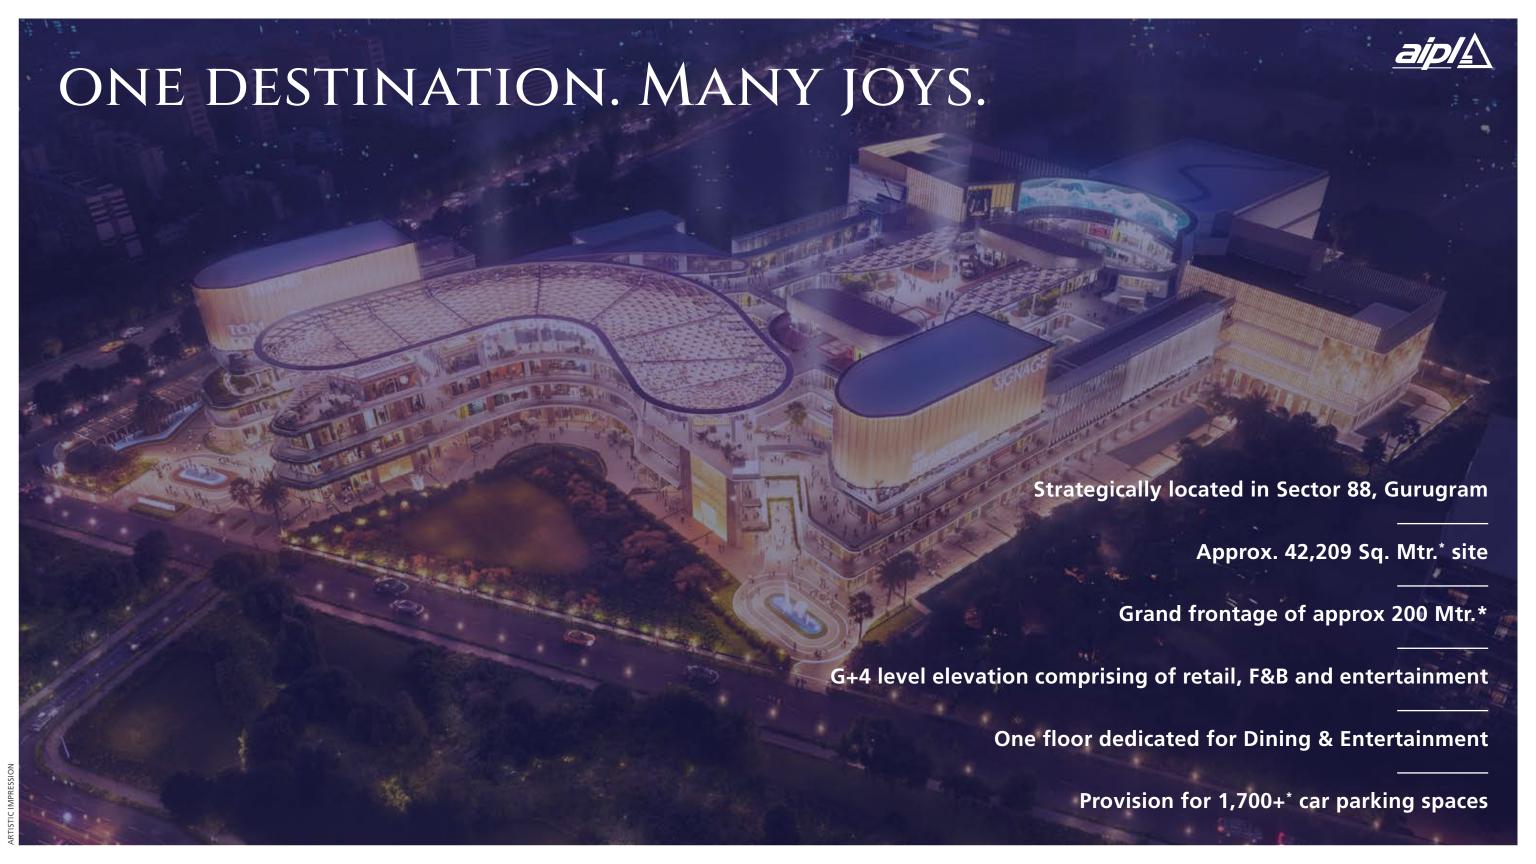

# THE DISTRICT OF RETAIL

Spread over approx. 91,045 Sq. Mtr.\*

Ground, first & second floor dedicated to retail

Dedicated space for supermarket on lower ground floor

Third floor dedicated to F&B and entertainment

Retail units are nestled along wide boulevards, offering an European-style retail experience

Most shops are positioned around the atrium to ensure optimal visibility

Hybrid retail experience

Wide streets & plazas ranging from 11 Mtr.\* - 52 Mtr.\*