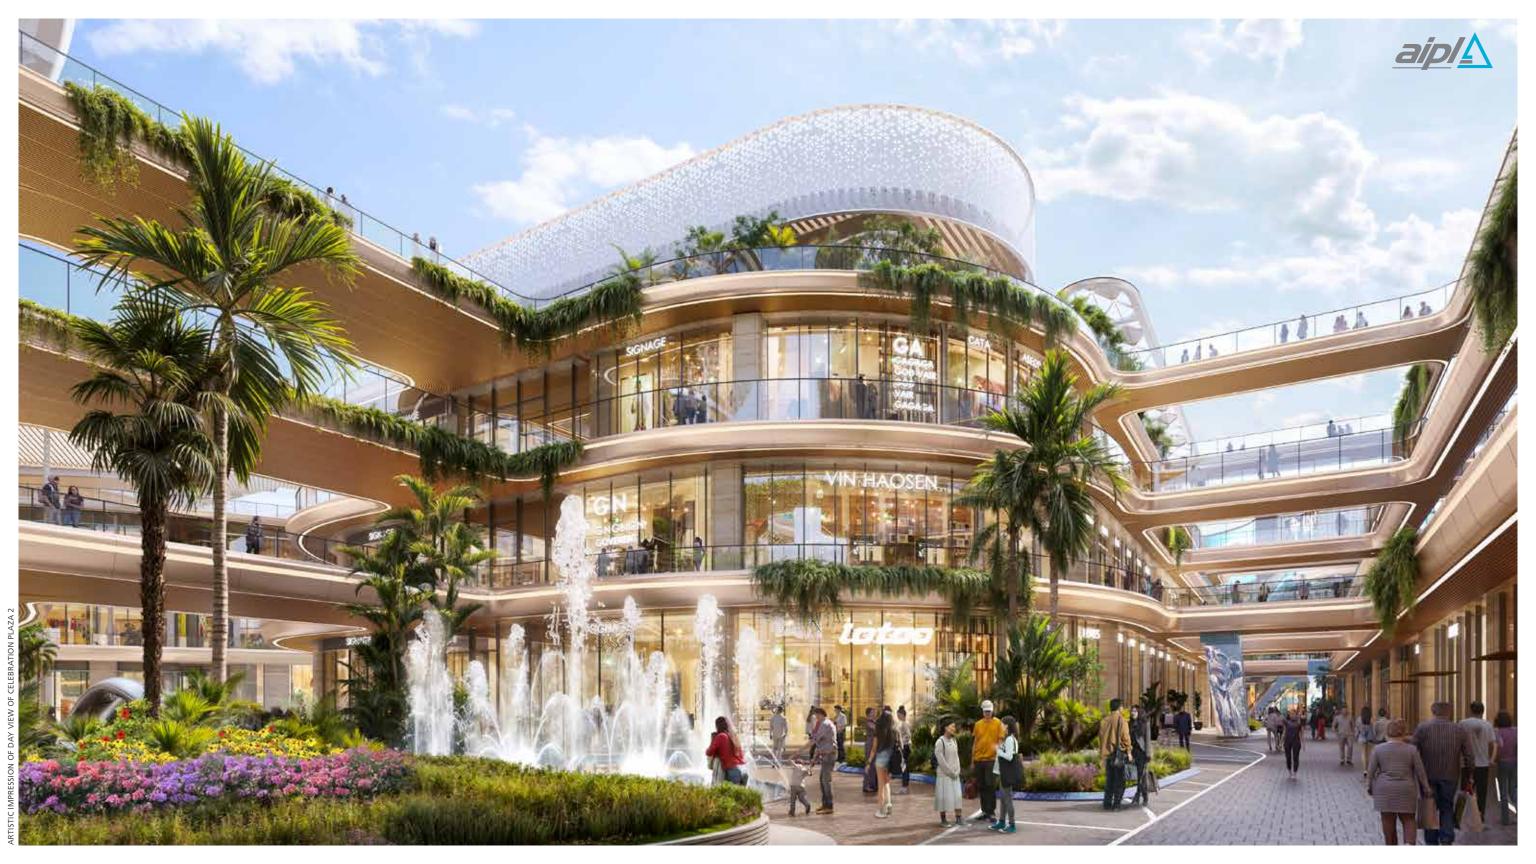

# THE DISTRICT OF RETAIL

Spread over approx. 91,045 Sq. Mtr.\*

Ground, first & second floor dedicated to retail

Dedicated space for supermarket on lower ground floor

Third floor dedicated to F&B and entertainment

Retail units are nestled along wide boulevards, offering an European-style retail experience

Most shops are positioned around the atrium to ensure optimal visibility

Hybrid retail experience

Wide streets & plazas ranging from 11 Mtr.\* - 52 Mtr.\*

# THE DISTRICT OF RADIANT HARMONY

A symphony of fountains, crafted with expertise by **Fludity**, **USA** awaken the senses

These cascading waters invite community connection, inspire artistic expression, and celebrate the beauty of nature in motion

With their mesmerizing displays, they transform the space into a lively world filled with joy, excitement, and entertainment